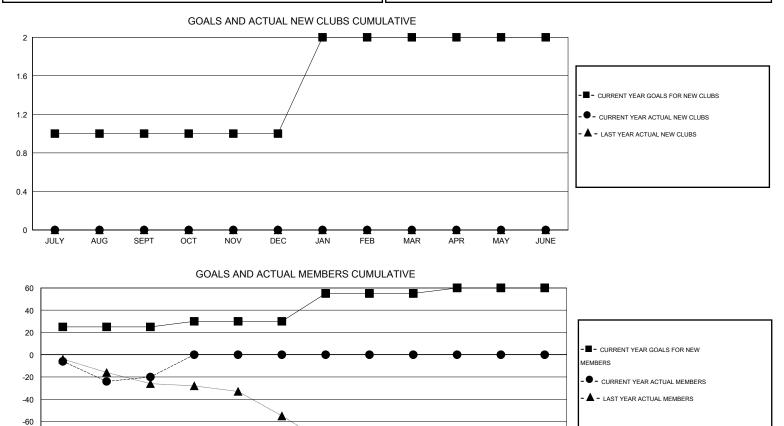

## GMT: Gary Wong

| GMT: Gary Wo  | ong              | LOCATION WASHINGTON |                  |                  |                       |                    |                                     |                    | GMT CA 1         |  |
|---------------|------------------|---------------------|------------------|------------------|-----------------------|--------------------|-------------------------------------|--------------------|------------------|--|
|               |                  | Clubs               |                  |                  | Members               |                    |                                     |                    |                  |  |
|               | RESU             | LTS FOR 2016-2017   |                  |                  | RESULTS FOR 2016-2017 |                    |                                     |                    |                  |  |
| QUARTER       | NEW CLUB<br>GOAL | NEW CLUBS           | DROPPED<br>CLUBS | NET<br>GAIN/LOSS | QUARTER               | NEW MEMBER<br>GOAL | CHARTER AND<br>NEW MEMBERS<br>ADDED | DROPPED<br>MEMBERS | NET<br>GAIN/LOSS |  |
| JULY/AUG/SEPT | 1                | 0                   | 1                | -1               | JULY/AUG/SEPT         | 25                 | 25                                  | 45                 | -20              |  |
| OCT/NOV/DEC   | 0                | 0                   | 0                | 0                | OCT/NOV/DEC           | 5                  | 0                                   | 0                  | 0                |  |
| JAN/FEB/MAR   | 1                | 0                   | 0                | 0                | JAN/FEB/MAR           | 25                 | 0                                   | 0                  | 0                |  |
| APR/MAY/JUNE  | 0                | 0                   | 0                | 0                | APR/MAY/JUNE          | 5                  | 0                                   | 0                  | 0                |  |